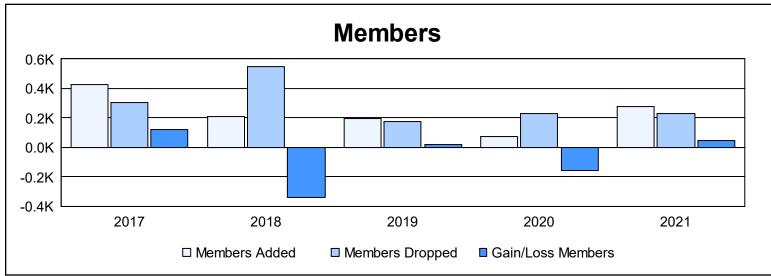

District F 2

As of June 2021 Cumulative

| Year      | New<br>Clubs | Dropped<br>Clubs | Gain/<br>Loss<br>Clubs | New<br>Members | Charter<br>Members | Reinstate<br>Members | Transfer<br>Members | Total<br>Member<br>Added | Total<br>Members<br>Dropped | Gain/<br>Loss<br>Members |
|-----------|--------------|------------------|------------------------|----------------|--------------------|----------------------|---------------------|--------------------------|-----------------------------|--------------------------|
| 2016-2017 | 2            | 5                | -3                     | 345            | 60                 | 23                   | 1                   | 429                      | 307                         | 122                      |
| 2017-2018 | 0            | 5                | -5                     | 149            | 14                 | 44                   | 0                   | 207                      | 550                         | -343                     |
| 2018-2019 | 4            | 1                | 3                      | 84             | 104                | 5                    | 2                   | 195                      | 173                         | 22                       |
| 2019-2020 | 0            | 3                | -3                     | 52             | 0                  | 15                   | 5                   | 72                       | 227                         | -155                     |
| 2020-2021 | 2            | 2                | 0                      | 183            | 51                 | 38                   | 3                   | 275                      | 228                         | 47                       |
| Average   | 2            | 3                | -2                     | 163            | 46                 | 25                   | 2                   | 236                      | 297                         | -61                      |