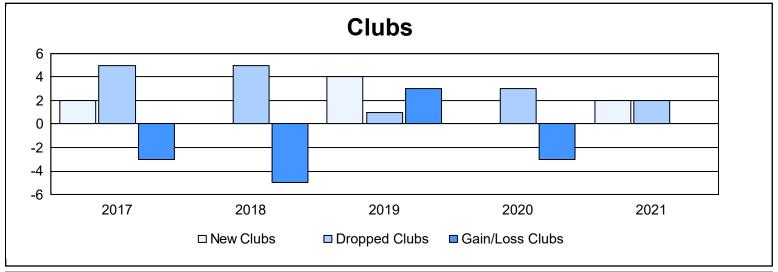

District F 2

As of June 2021 Cumulative

| Year      | New<br>Clubs | Dropped<br>Clubs | Gain/<br>Loss<br>Clubs | New<br>Members | Charter<br>Members | Reinstate<br>Members | Transfer<br>Members | Total<br>Member<br>Added | Total<br>Members<br>Dropped | Gain/<br>Loss<br>Members |
|-----------|--------------|------------------|------------------------|----------------|--------------------|----------------------|---------------------|--------------------------|-----------------------------|--------------------------|
| 2016-2017 | 2            | 5                | -3                     | 345            | 60                 | 23                   | 1                   | 429                      | 307                         | 122                      |
| 2017-2018 | 0            | 5                | -5                     | 149            | 14                 | 44                   | 0                   | 207                      | 550                         | -343                     |
| 2018-2019 | 4            | 1                | 3                      | 84             | 104                | 5                    | 2                   | 195                      | 173                         | 22                       |
| 2019-2020 | 0            | 3                | -3                     | 52             | 0                  | 15                   | 5                   | 72                       | 227                         | -155                     |
| 2020-2021 | 2            | 2                | 0                      | 183            | 51                 | 38                   | 3                   | 275                      | 228                         | 47                       |
| Average   | 2            | 3                | -2                     | 163            | 46                 | 25                   | 2                   | 236                      | 297                         | -61                      |